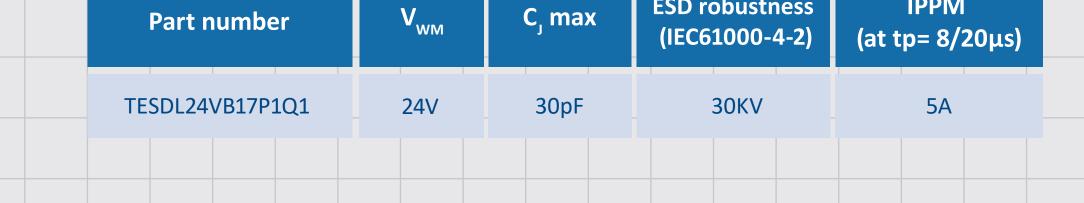

## Bi-directional ESD Protection Diode TESDL24VB17P1Q1

TESDL24VB17P1Q1 is a unique design with proprietary clamping cells in a small package. During transient conditions, the proprietary clamping cells prevent over-voltage on the control/data/power lines, protecting any downstream components.

The DFN1006 package size is 1.0 mm x 0.6mm and the thickness is only 0.5 mm, which can meet the needs of new products for small packages.

Official Website

>

LinkedIn

For more information: marketing@ts.com.tw