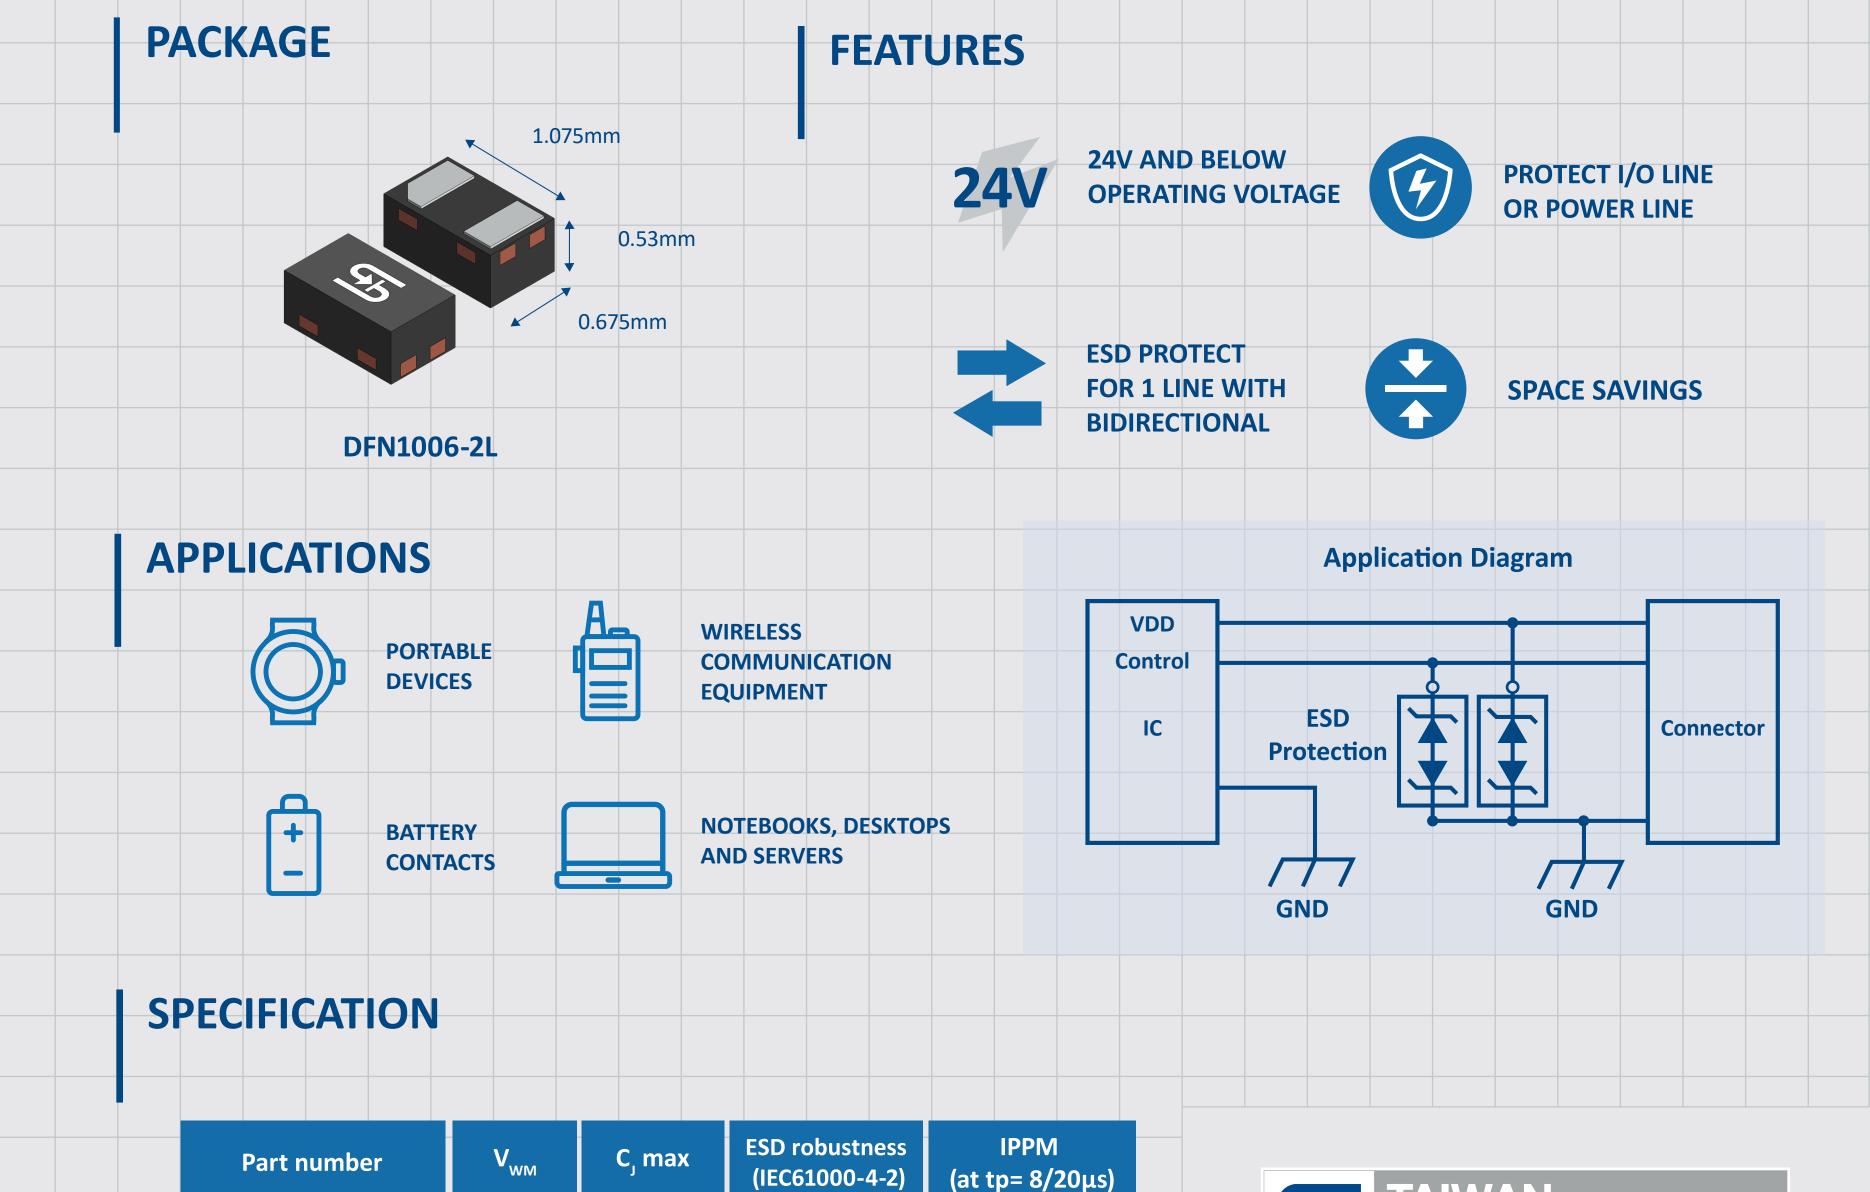

## Bi-directional ESD Protection Diode TESDL24VB17P1Q1

TESDL24VB17P1Q1 is a unique design with proprietary clamping cells in a small package. During transient conditions, the proprietary clamping cells prevent over-voltage on the control/data/power lines, protecting any downstream components.

The DFN1006 package size is 1.0 mm x 0.6mm and the thickness is only 0.5 mm, which can meet the needs of new products for small packages.

Official Website

>

LinkedIn

For more information: marketing@ts.com.tw